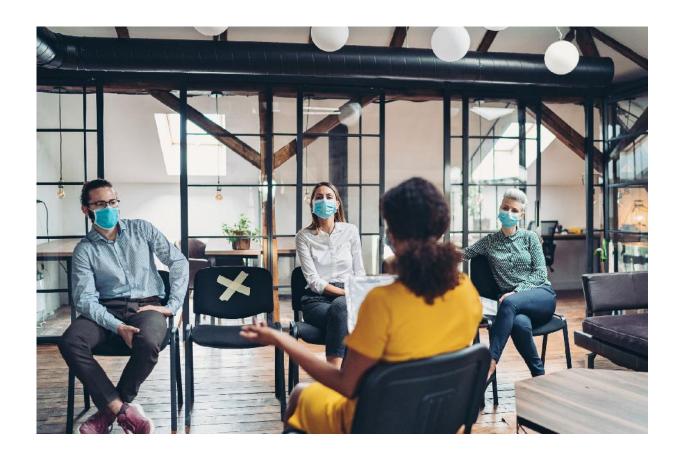

Traditional Support Network**





Family



**Friends** 



**Doctors** 



## Support Groups Complete the Puzzle



## What do Support Groups Add to Your IH Journey ?



- Acceptance & Understanding
- Coping
- Information
- Inclusion and advocacy
- Layer of Validity



## Support Groups Can Be ...

- Facebook / social media groups
- Face-to-face meetings
- Video meetings
- Conferences and events



### Facebook and Social Media Support Groups



## Face-to-Face vs Video Meetings





## **Video Meetings**

#### Pros

- Accessibility
- Optimize Attendance
- Diversity
- Broad Net

#### Cons

Miscommunications



## **Face-to-Face Meetings**





Pros

## **Good Rules to Follow**



- What happens in the group stays in the group
- Respect and understanding
- No medical advice
- Boundaries



## What to Do When ....

- There are no meetings in your area
- You need a specific group





## **Setting Up a Meeting**

- Find a location
- Reach out to members
- Pick a date
- Consistency is important

|                                                      | hf                                                                           |
|------------------------------------------------------|------------------------------------------------------------------------------|
| 2021                                                 |                                                                              |
| January                                              | © 70% 🛋                                                                      |
| $\begin{array}{cccccccccccccccccccccccccccccc