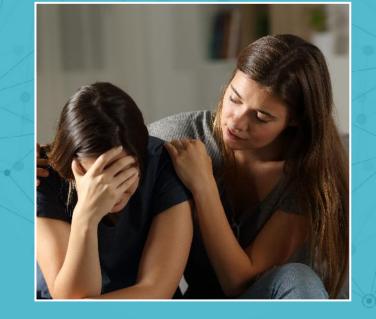

## Your Best Self: New Ways of Thinking About Disability & Support

**Diana Kimmel** 

**Diana Kimmel** 

Hypersomnia can leave you looking for answers and understanding "When you're scared and insecure, that's when you need your people the most."