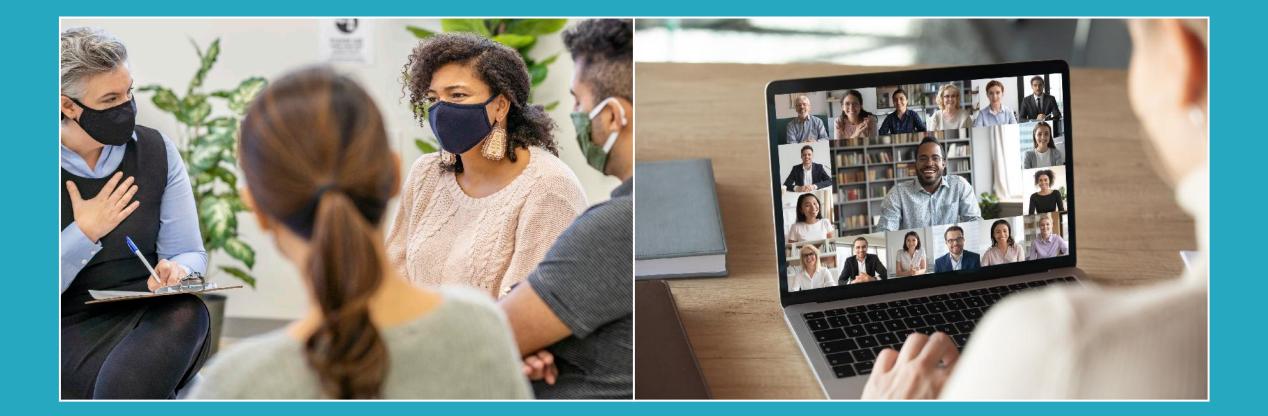

## Face-to-Face vs Video Meetings

## **Video Meetings**

## **Face-to-Face Meetings**

Pros